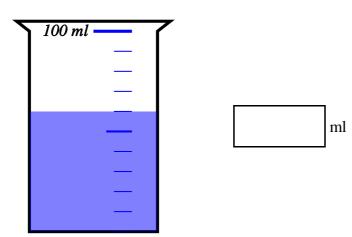

| Name: | Class: | Date: |     |   |
|-------|--------|-------|-----|---|
|       |        |       |     |   |
|       |        | Mark  | / 5 | % |

1) Find the amount of liquid in the container in millilitres.

## Solutions for the assessment Reading from a measuring jug

**1**) Amount = 60 ml **2**) Amount = 220 ml

**3**) Amount = 420 ml **4**) Amount = 40 ml

**5**) Amount = 320 ml

Copyright Mathster.com 2014. Licensed by Your School with permission to redistribute