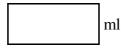

4) Find the amount of liquid in the container to the nearest 10 millilitres.

Copyright Mathster.com 2014. Licensed by Your School with permission to redistribute

[1]

5) Find the amount of liquid in the container in millilitres.

## Solutions for the assessment Reading from a measuring jug

**1**) Amount = 60 ml **2**) Amount = 220 ml

**3**) Amount = 420 ml **4**) Amount = 40 ml

**5**) Amount = 320 ml

Copyright Mathster.com 2014. Licensed by Your School with permission to redistribute