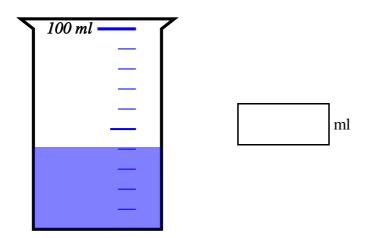

| Name: | Class: | Date: |     |   |
|-------|--------|-------|-----|---|
|       |        |       |     |   |
|       |        | Mark  | / 5 | % |

1) Find the amount of liquid in the container in millilitres.