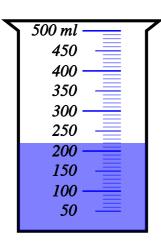

2) Find the amount of liquid in the container in millilitres.

Copyright Mathster.com 2014. Licensed by Your School with permission to redistribute

[1]

[1]

3) Find the amount of liquid in the container in millilitres.

## Solutions for the assessment Reading from a measuring jug

**1**) Amount = 60 ml **2**) Amount = 220 ml

**3**) Amount = 420 ml **4**) Amount = 40 ml

**5**) Amount = 320 ml

Copyright Mathster.com 2014. Licensed by Your School with permission to redistribute